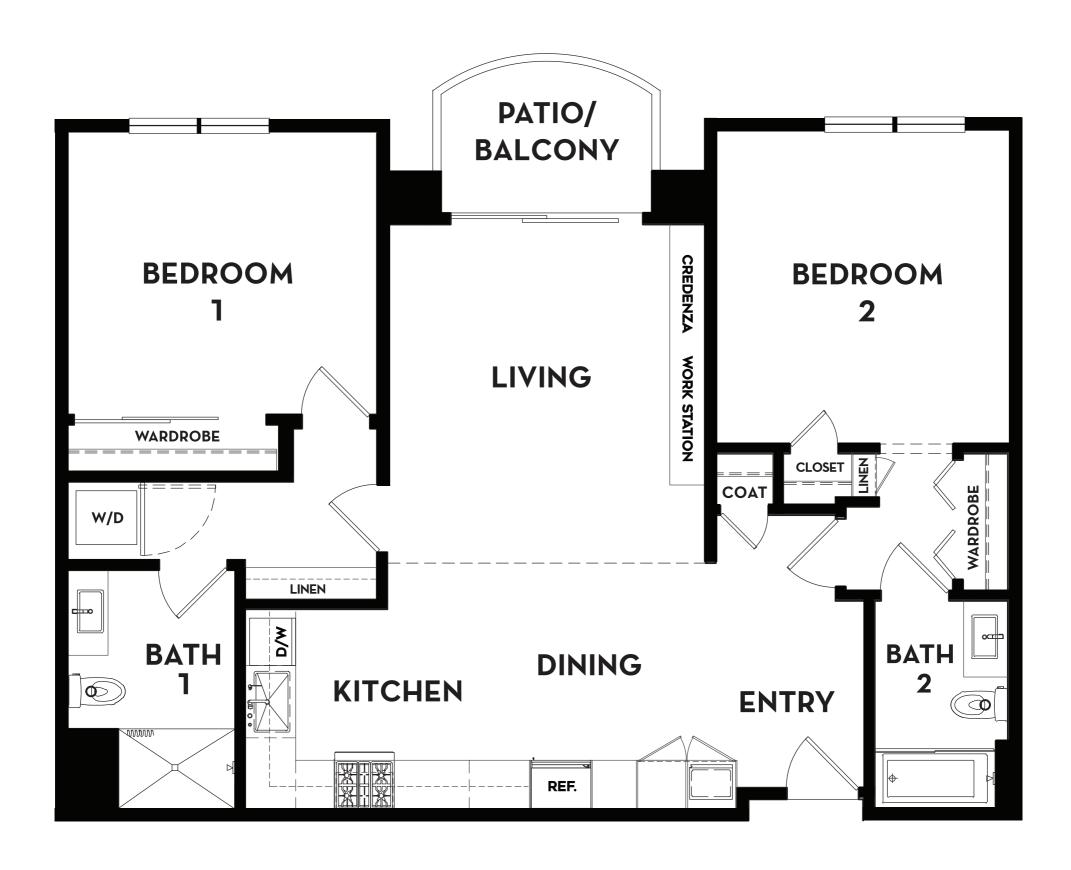

#### **AMALFI Floor Plan**

### Two Bedrooms | Two Bathrooms 1,160 Square Feet





#### **BELLAGIO Floor Plan**

## Two Bedrooms | Two Bathrooms 1,080 Square Feet





#### **CORTINA Floor Plan**

Two Bedrooms | Two Bathrooms 1,120 Square Feet





#### **DOZZA Floor Plan**

## Two Bedrooms | Two Bathrooms 1,115 Square Feet





#### **ESPERIA Floor Plan**

# One Bedroom | One Bathroom 765 Square Feet





#### **FLORENCE Floor Plan**

Two Bedrooms | Two Bathrooms 1,222 Square Feet





#### **GENOA Floor Plan**

### Two Bedrooms | Two Bathrooms 1,150 Square Feet





#### **HERMADA Floor Plan**

Two Bedrooms | Two Bathrooms 1,090 Square Feet





### **IMPERIA Floor Plan**

## One Bedroom | One Bathroom 720 Square Feet





#### **JENNE Floor Plan**

## Two Bedrooms | Two Bathrooms 1,100 Square Feet