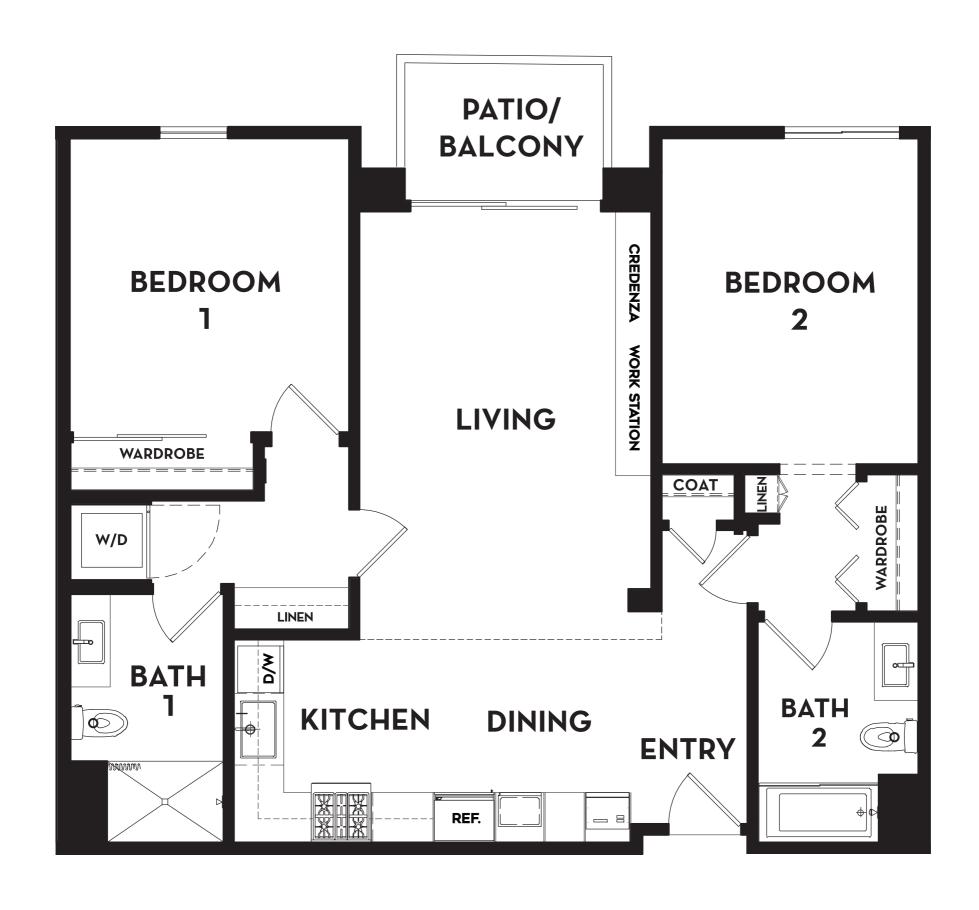

#### **AMALFI Floor Plan**

### Two Bedrooms | Two Bathrooms 1,160 Square Feet





#### **BELLAGIO Floor Plan**

## Two Bedrooms | Two Bathrooms 1,080 Square Feet





#### **CORTINA Floor Plan**

Two Bedrooms | Two Bathrooms 1,120 Square Feet





#### **DOZZA Floor Plan**

## Two Bedrooms | Two Bathrooms 1,115 Square Feet





#### **ESPERIA Floor Plan**

# One Bedroom | One Bathroom 765 Square Feet





#### **FLORENCE Floor Plan**

Two Bedrooms | Two Bathrooms 1,222 Square Feet





#### **GENOA Floor Plan**

### Two Bedrooms | Two Bathrooms 1,150 Square Feet





#### **HERMADA Floor Plan**

Two Bedrooms | Two Bathrooms 1,090 Square Feet





### **IMPERIA Floor Plan**

## One Bedroom | One Bathroom 720 Square Feet





#### **JENNE Floor Plan**

## Two Bedrooms | Two Bathrooms 1,100 Square Feet