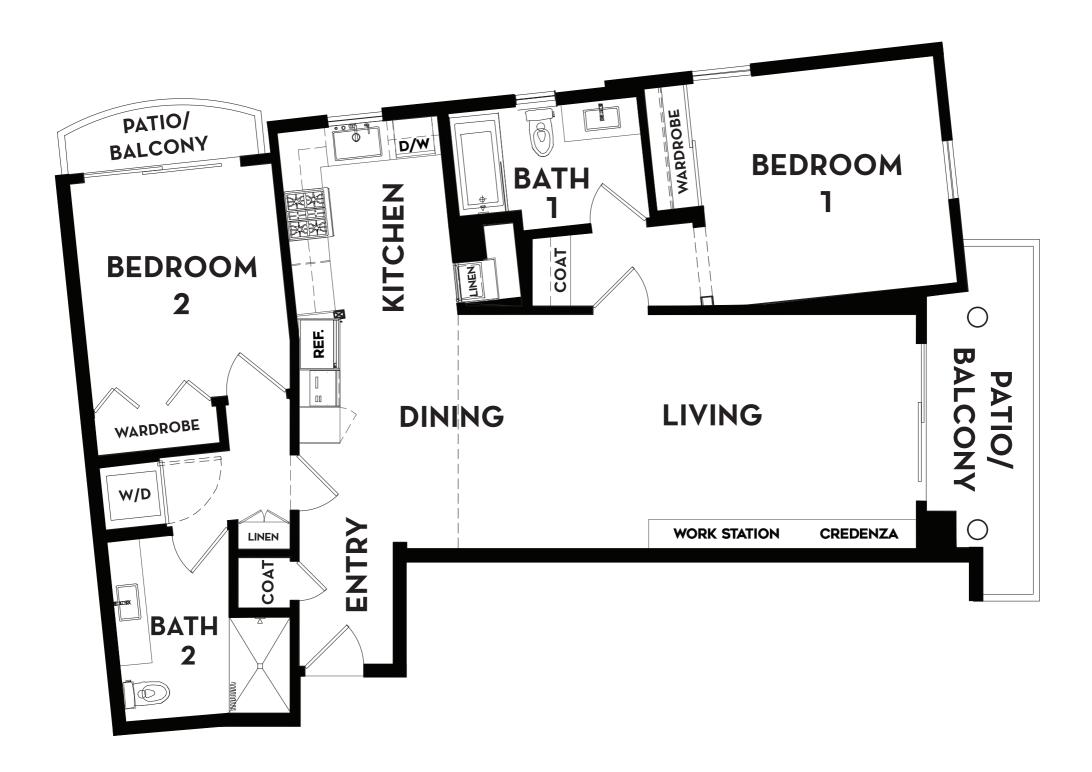

#### **AMALFI Floor Plan**

### Two Bedrooms | Two Bathrooms 1,160 Square Feet





#### **BELLAGIO Floor Plan**

## Two Bedrooms | Two Bathrooms 1,080 Square Feet





#### **CORTINA Floor Plan**

Two Bedrooms | Two Bathrooms 1,120 Square Feet





#### **DOZZA Floor Plan**

## Two Bedrooms | Two Bathrooms 1,115 Square Feet





#### **ESPERIA Floor Plan**

# One Bedroom | One Bathroom 765 Square Feet





#### **FLORENCE Floor Plan**

Two Bedrooms | Two Bathrooms 1,222 Square Feet





#### **GENOA Floor Plan**

### Two Bedrooms | Two Bathrooms 1,150 Square Feet





#### **HERMADA Floor Plan**

Two Bedrooms | Two Bathrooms 1,090 Square Feet





### **IMPERIA Floor Plan**

## One Bedroom | One Bathroom 720 Square Feet





#### **JENNE Floor Plan**

## Two Bedrooms | Two Bathrooms 1,100 Square Feet