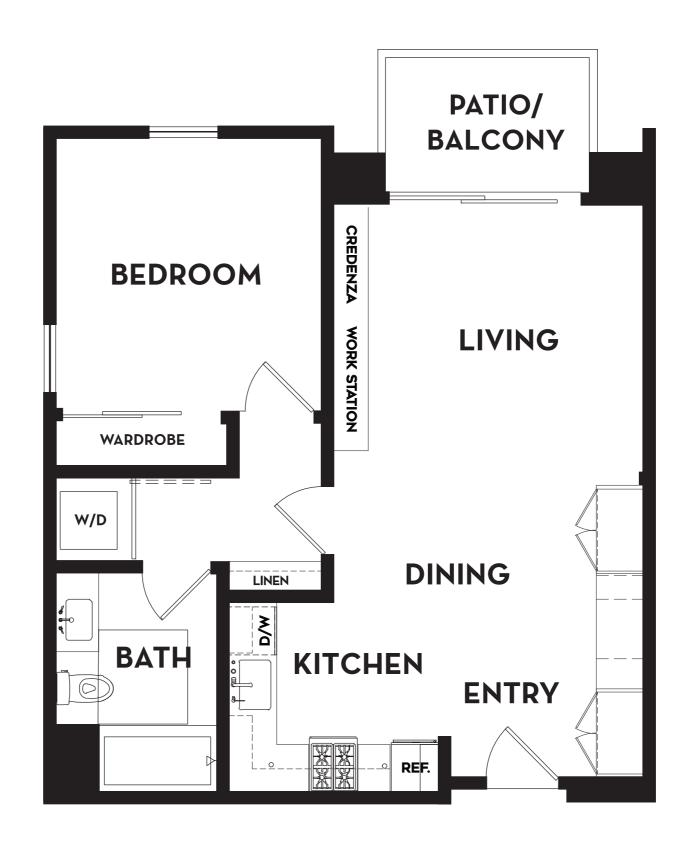

#### **AMALFI Floor Plan**

### Two Bedrooms | Two Bathrooms 1,160 Square Feet





#### **BELLAGIO Floor Plan**

## Two Bedrooms | Two Bathrooms 1,080 Square Feet





#### **CORTINA Floor Plan**

Two Bedrooms | Two Bathrooms 1,120 Square Feet





#### **DOZZA Floor Plan**

## Two Bedrooms | Two Bathrooms 1,115 Square Feet





#### **ESPERIA Floor Plan**

# One Bedroom | One Bathroom 765 Square Feet





#### **FLORENCE Floor Plan**

Two Bedrooms | Two Bathrooms 1,222 Square Feet





#### **GENOA Floor Plan**

### Two Bedrooms | Two Bathrooms 1,150 Square Feet





#### **HERMADA Floor Plan**

Two Bedrooms | Two Bathrooms 1,090 Square Feet





### **IMPERIA Floor Plan**

## One Bedroom | One Bathroom 720 Square Feet





#### **JENNE Floor Plan**

## Two Bedrooms | Two Bathrooms 1,100 Square Feet