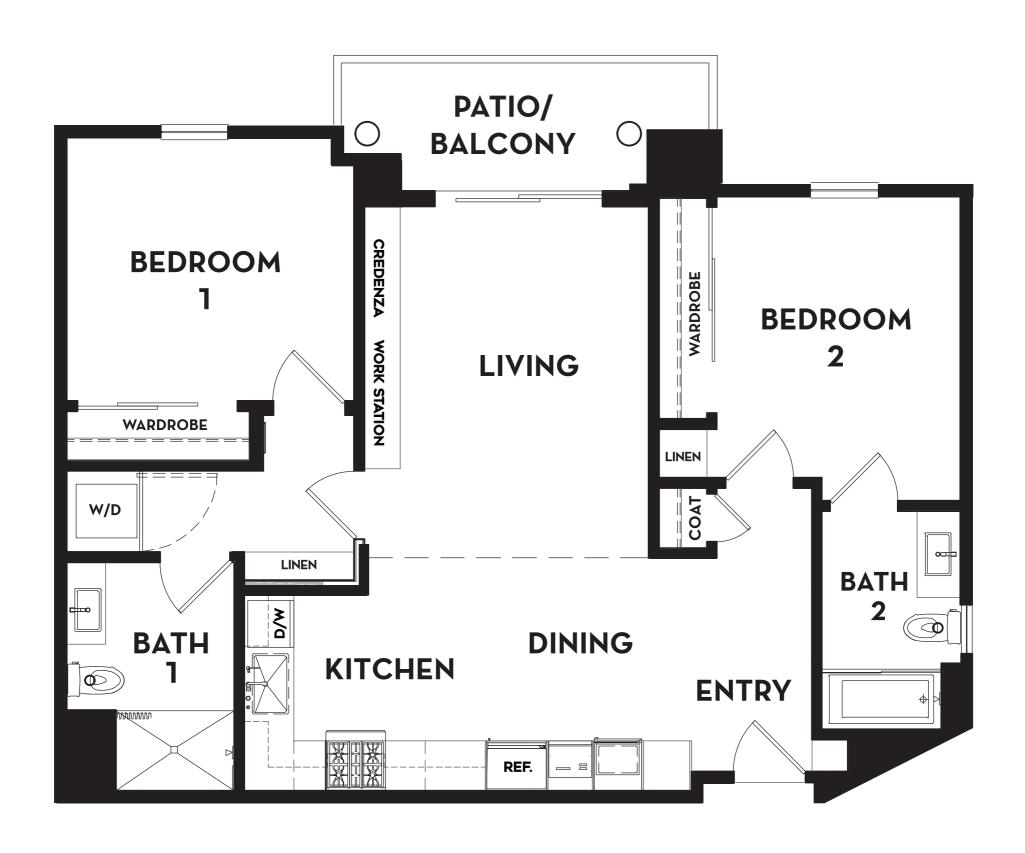

Floor Plan**

### Two Bedrooms | Two Bathrooms 1,160 Square Feet





#### **BELLAGIO Floor Plan**

## Two Bedrooms | Two Bathrooms 1,080 Square Feet





#### **CORTINA Floor Plan**

Two Bedrooms | Two Bathrooms 1,120 Square Feet





#### **DOZZA Floor Plan**

## Two Bedrooms | Two Bathrooms 1,115 Square Feet





#### **ESPERIA Floor Plan**

# One Bedroom | One Bathroom 765 Square Feet





#### **FLORENCE Floor Plan**

Two Bedrooms | Two Bathrooms 1,222 Square Feet





#### **GENOA Floor Plan**

### Two Bedrooms | Two Bathrooms 1,150 Square Feet





#### **HERMADA Floor Plan**

Two Bedrooms | Two Bathrooms 1,090 Square Feet





### **IMPERIA Floor Plan**

## One Bedroom | One Bathroom 720 Square Feet





#### **JENNE Floor Plan**

## Two Bedrooms | Two Bathrooms 1,100 Square Feet