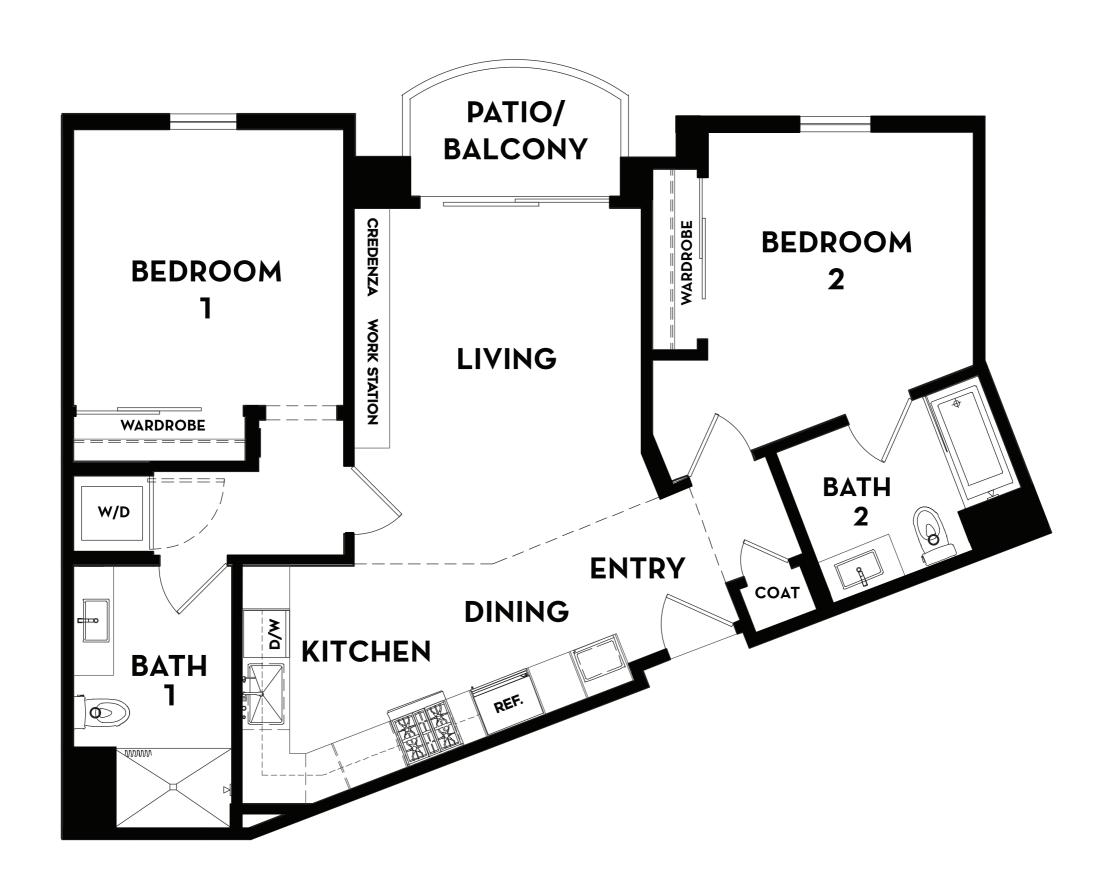

#### **AMALFI Floor Plan**

### Two Bedrooms | Two Bathrooms 1,160 Square Feet





#### **BELLAGIO Floor Plan**

## Two Bedrooms | Two Bathrooms 1,080 Square Feet





#### **CORTINA Floor Plan**

Two Bedrooms | Two Bathrooms 1,120 Square Feet





#### **DOZZA Floor Plan**

## Two Bedrooms | Two Bathrooms 1,115 Square Feet





#### **ESPERIA Floor Plan**

# One Bedroom | One Bathroom 765 Square Feet





#### **FLORENCE Floor Plan**

Two Bedrooms | Two Bathrooms 1,222 Square Feet





#### **GENOA Floor Plan**

### Two Bedrooms | Two Bathrooms 1,150 Square Feet





#### **HERMADA Floor Plan**

Two Bedrooms | Two Bathrooms 1,090 Square Feet





### **IMPERIA Floor Plan**

## One Bedroom | One Bathroom 720 Square Feet





#### **JENNE Floor Plan**

## Two Bedrooms | Two Bathrooms 1,100 Square Feet