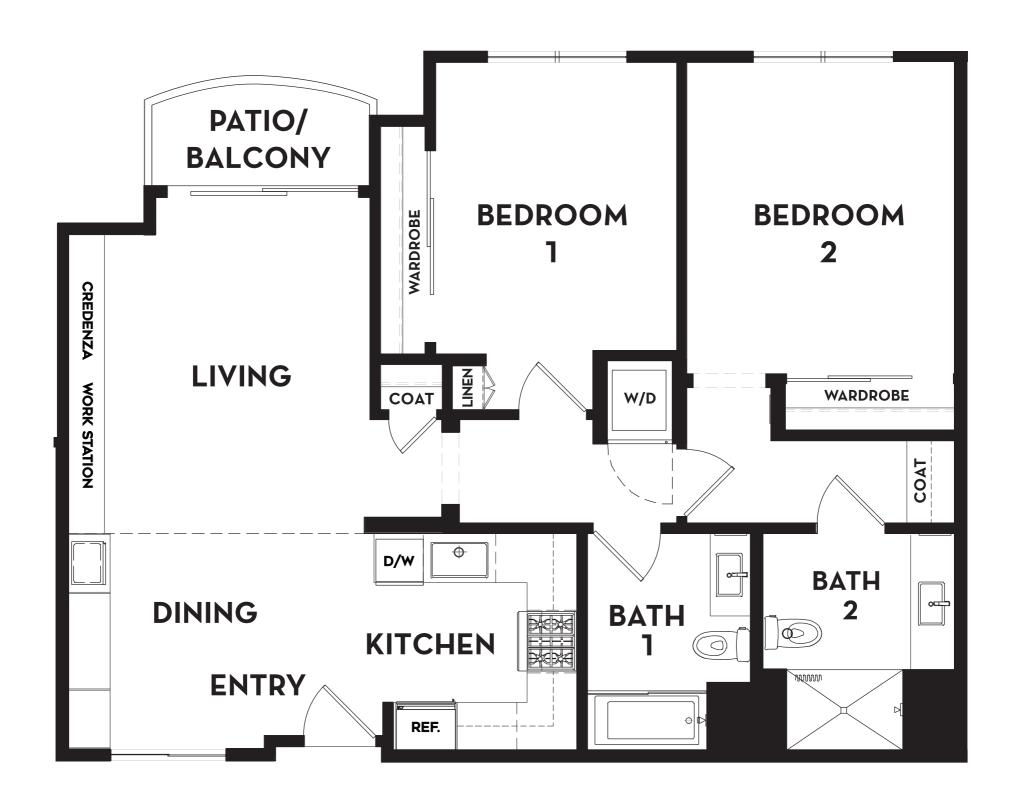

#### **AMALFI Floor Plan**

### Two Bedrooms | Two Bathrooms 1,160 Square Feet





#### **BELLAGIO Floor Plan**

## Two Bedrooms | Two Bathrooms 1,080 Square Feet





#### **CORTINA Floor Plan**

Two Bedrooms | Two Bathrooms 1,120 Square Feet





#### **DOZZA Floor Plan**

## Two Bedrooms | Two Bathrooms 1,115 Square Feet





#### **ESPERIA Floor Plan**

# One Bedroom | One Bathroom 765 Square Feet





#### **FLORENCE Floor Plan**

Two Bedrooms | Two Bathrooms 1,222 Square Feet





#### **GENOA Floor Plan**

### Two Bedrooms | Two Bathrooms 1,150 Square Feet





#### **HERMADA Floor Plan**

Two Bedrooms | Two Bathrooms 1,090 Square Feet





### **IMPERIA Floor Plan**

## One Bedroom | One Bathroom 720 Square Feet





#### **JENNE Floor Plan**

## Two Bedrooms | Two Bathrooms 1,100 Square Feet