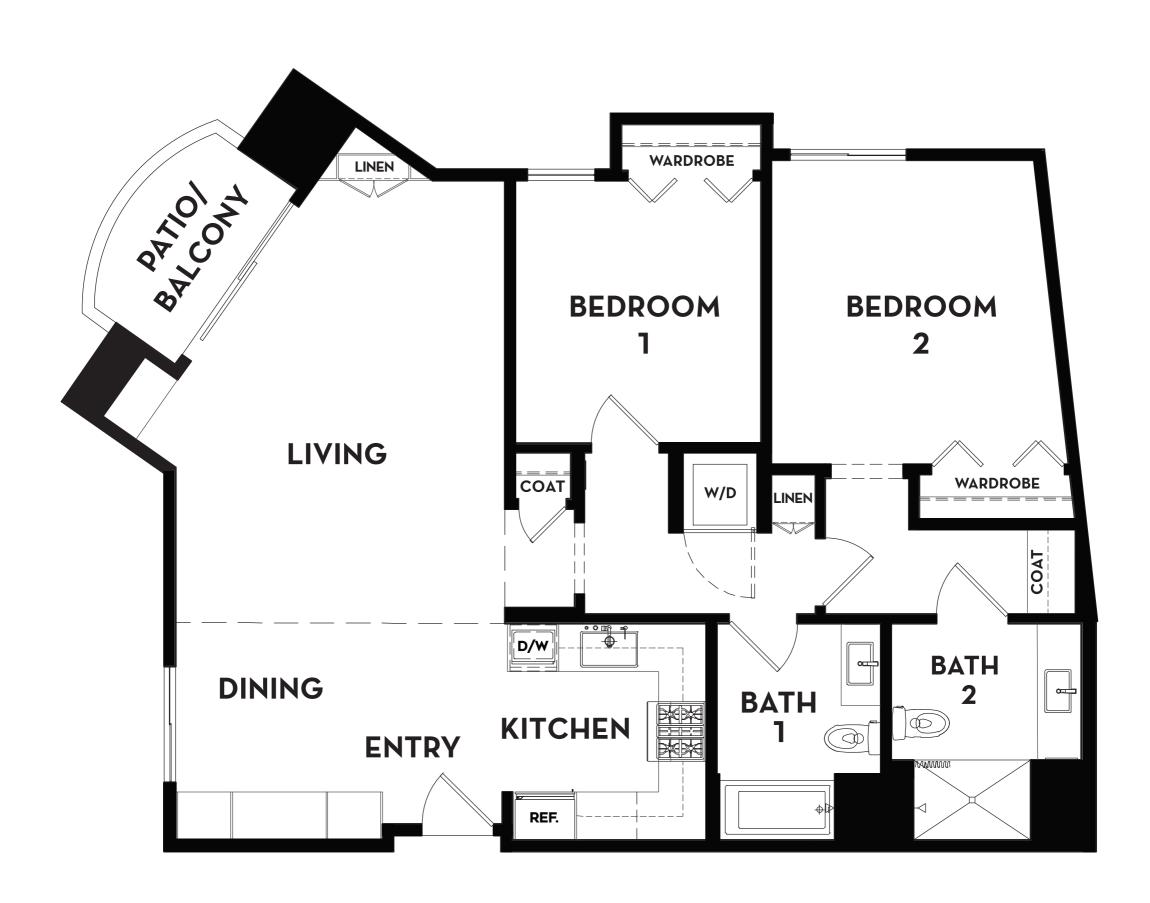

#### **AMALFI Floor Plan**

### Two Bedrooms | Two Bathrooms 1,160 Square Feet





#### **BELLAGIO Floor Plan**

## Two Bedrooms | Two Bathrooms 1,080 Square Feet





#### **CORTINA Floor Plan**

Two Bedrooms | Two Bathrooms 1,120 Square Feet





#### **DOZZA Floor Plan**

## Two Bedrooms | Two Bathrooms 1,115 Square Feet





#### **ESPERIA Floor Plan**

# One Bedroom | One Bathroom 765 Square Feet





#### **FLORENCE Floor Plan**

Two Bedrooms | Two Bathrooms 1,222 Square Feet





#### **GENOA Floor Plan**

### Two Bedrooms | Two Bathrooms 1,150 Square Feet





#### **HERMADA Floor Plan**

Two Bedrooms | Two Bathrooms 1,090 Square Feet





### **IMPERIA Floor Plan**

## One Bedroom | One Bathroom 720 Square Feet





#### **JENNE Floor Plan**

## Two Bedrooms | Two Bathrooms 1,100 Square Feet