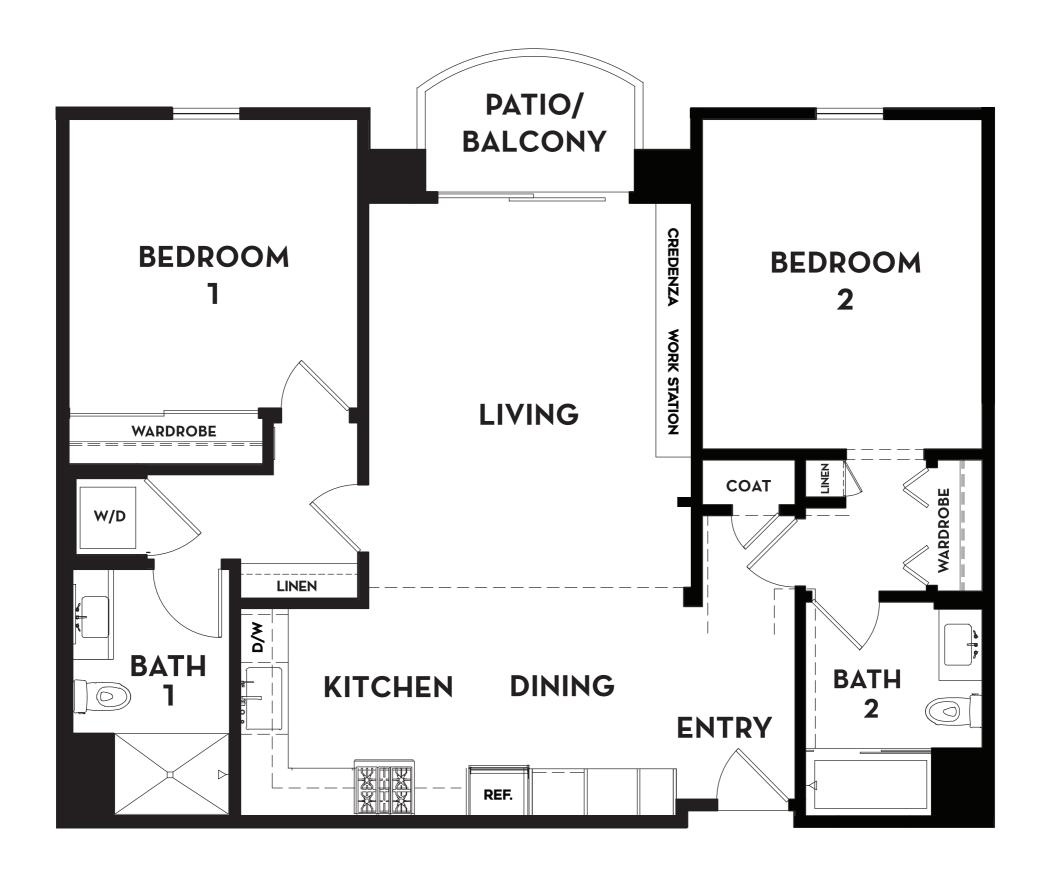

#### **AMALFI Floor Plan**

### Two Bedrooms | Two Bathrooms 1,160 Square Feet





#### **BELLAGIO Floor Plan**

## Two Bedrooms | Two Bathrooms 1,080 Square Feet





#### **CORTINA Floor Plan**

Two Bedrooms | Two Bathrooms 1,120 Square Feet





#### **DOZZA Floor Plan**

## Two Bedrooms | Two Bathrooms 1,115 Square Feet





#### **ESPERIA Floor Plan**

# One Bedroom | One Bathroom 765 Square Feet





#### **FLORENCE Floor Plan**

Two Bedrooms | Two Bathrooms 1,222 Square Feet





#### **GENOA Floor Plan**

### Two Bedrooms | Two Bathrooms 1,150 Square Feet





#### **HERMADA Floor Plan**

Two Bedrooms | Two Bathrooms 1,090 Square Feet





### **IMPERIA Floor Plan**

## One Bedroom | One Bathroom 720 Square Feet





#### **JENNE Floor Plan**

## Two Bedrooms | Two Bathrooms 1,100 Square Feet