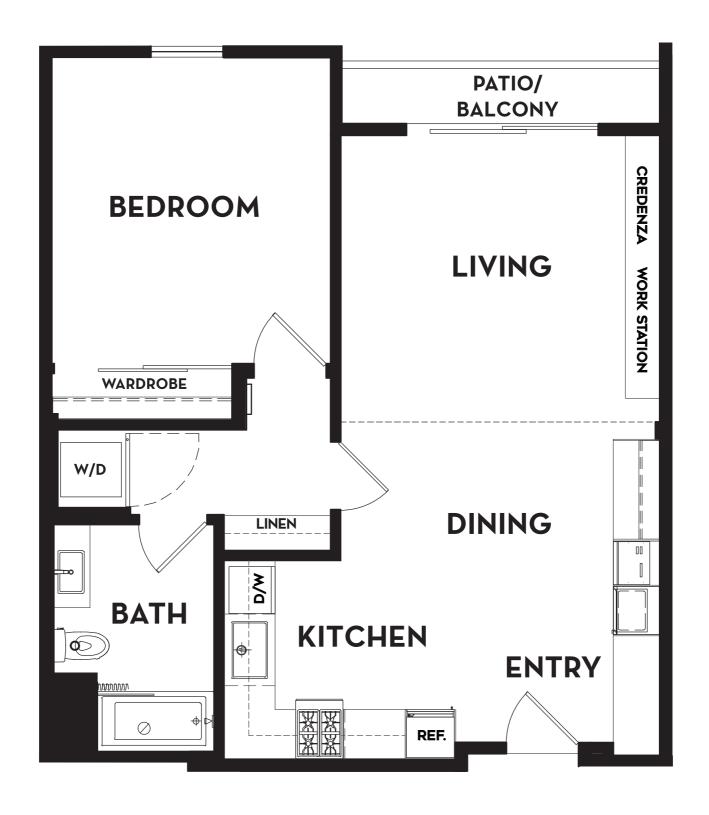

#### **AMALFI Floor Plan**

### Two Bedrooms | Two Bathrooms 1,160 Square Feet





#### **BELLAGIO Floor Plan**

## Two Bedrooms | Two Bathrooms 1,080 Square Feet





#### **CORTINA Floor Plan**

Two Bedrooms | Two Bathrooms 1,120 Square Feet





#### **DOZZA Floor Plan**

## Two Bedrooms | Two Bathrooms 1,115 Square Feet





#### **ESPERIA Floor Plan**

# One Bedroom | One Bathroom 765 Square Feet





#### **FLORENCE Floor Plan**

Two Bedrooms | Two Bathrooms 1,222 Square Feet





#### **GENOA Floor Plan**

### Two Bedrooms | Two Bathrooms 1,150 Square Feet





#### **HERMADA Floor Plan**

Two Bedrooms | Two Bathrooms 1,090 Square Feet





### **IMPERIA Floor Plan**

## One Bedroom | One Bathroom 720 Square Feet





#### **JENNE Floor Plan**

## Two Bedrooms | Two Bathrooms 1,100 Square Feet