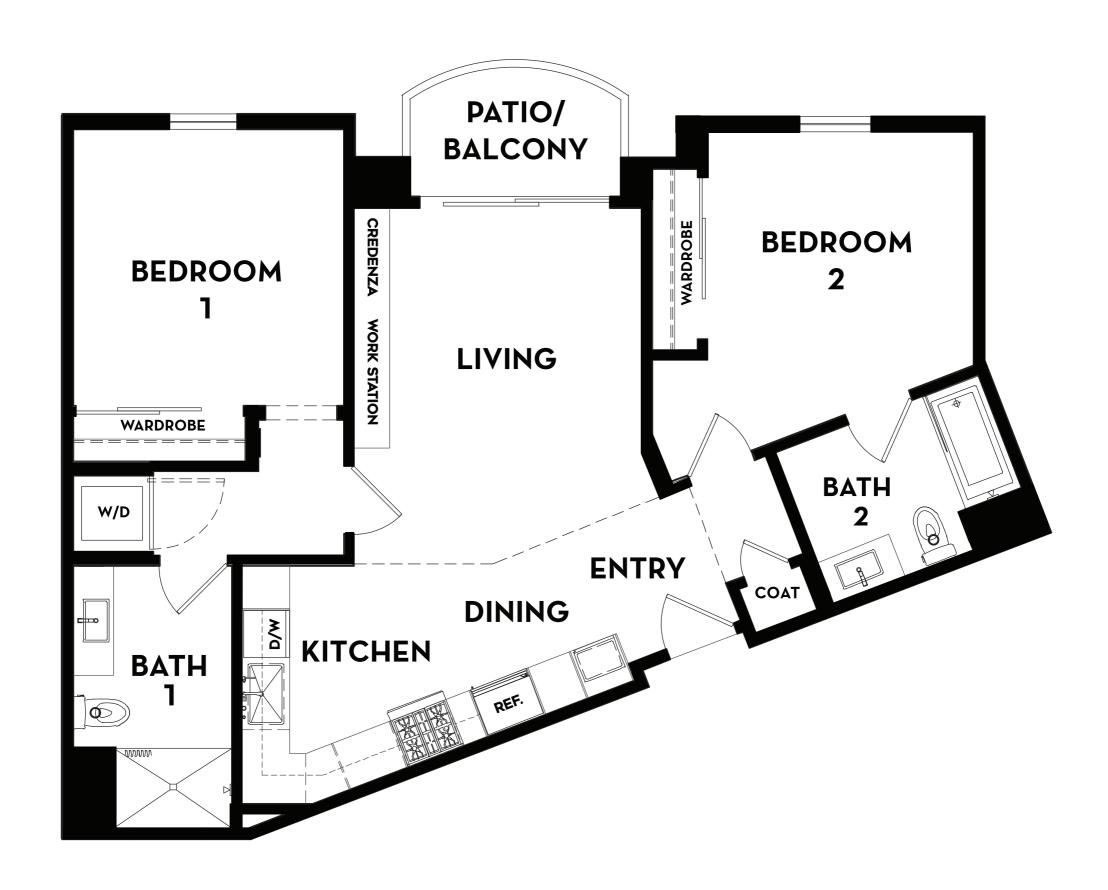

#### **AMALFI Floor Plan**

### Two Bedrooms | Two Bathrooms 1,160 Square Feet





#### **BELLAGIO Floor Plan**

## Two Bedrooms | Two Bathrooms 1,080 Square Feet





#### **CORTINA Floor Plan**

Two Bedrooms | Two Bathrooms 1,120 Square Feet





#### **DOZZA Floor Plan**

### Two Bedrooms | Two Bathrooms 1,115 Square Feet





#### **ESPERIA Floor Plan**

# One Bedroom | One Bathroom 765 Square Feet





#### **FLORENCE Floor Plan**

Two Bedrooms | Two Bathrooms 1,222 Square Feet





#### **GENOA Floor Plan**

### Two Bedrooms | Two Bathrooms 1,150 Square Feet





#### **HERMADA Floor Plan**

Two Bedrooms | Two Bathrooms 1,090 Square Feet





### **IMPERIA Floor Plan**

### One Bedroom | One Bathroom 720 Square Feet





#### **JENNE Floor Plan**

### Two Bedrooms | Two Bathrooms 1,100 Square Feet





#### **LUCCA Floor Plan**

### Two Bedrooms | Two Bathrooms 1,160 Square Feet