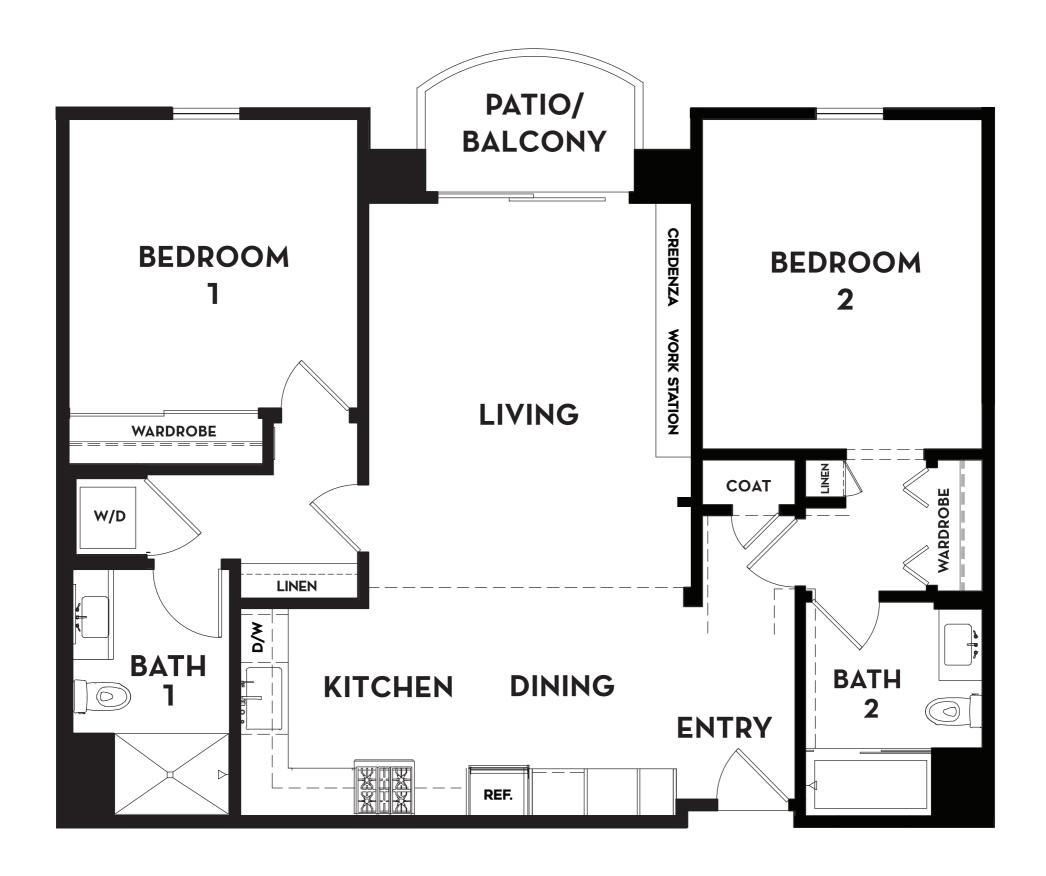

#### **AMALFI Floor Plan**

### Two Bedrooms | Two Bathrooms 1,160 Square Feet





#### **BELLAGIO Floor Plan**

## Two Bedrooms | Two Bathrooms 1,080 Square Feet





#### **CORTINA Floor Plan**

Two Bedrooms | Two Bathrooms 1,120 Square Feet





#### **DOZZA Floor Plan**

### Two Bedrooms | Two Bathrooms 1,115 Square Feet





#### **ESPERIA Floor Plan**

# One Bedroom | One Bathroom 765 Square Feet





#### **FLORENCE Floor Plan**

Two Bedrooms | Two Bathrooms 1,222 Square Feet





#### **GENOA Floor Plan**

### Two Bedrooms | Two Bathrooms 1,150 Square Feet





#### **HERMADA Floor Plan**

Two Bedrooms | Two Bathrooms 1,090 Square Feet





### **IMPERIA Floor Plan**

### One Bedroom | One Bathroom 720 Square Feet





#### **JENNE Floor Plan**

### Two Bedrooms | Two Bathrooms 1,100 Square Feet





#### **LUCCA Floor Plan**

### Two Bedrooms | Two Bathrooms 1,160 Square Feet