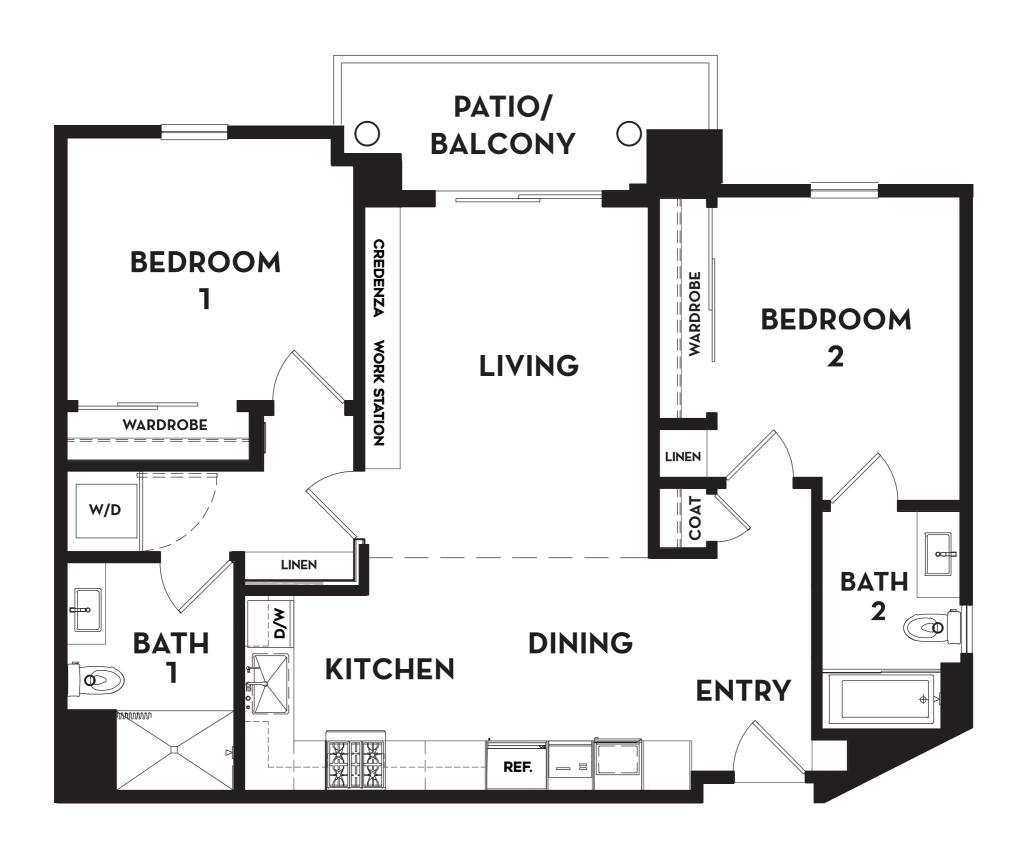

or Plan**

### Two Bedrooms | Two Bathrooms 1,160 Square Feet





#### **BELLAGIO Floor Plan**

## Two Bedrooms | Two Bathrooms 1,080 Square Feet





#### **CORTINA Floor Plan**

Two Bedrooms | Two Bathrooms 1,120 Square Feet





#### **DOZZA Floor Plan**

### Two Bedrooms | Two Bathrooms 1,115 Square Feet





#### **ESPERIA Floor Plan**

# One Bedroom | One Bathroom 765 Square Feet





#### **FLORENCE Floor Plan**

Two Bedrooms | Two Bathrooms 1,222 Square Feet





#### **GENOA Floor Plan**

### Two Bedrooms | Two Bathrooms 1,150 Square Feet





#### **HERMADA Floor Plan**

Two Bedrooms | Two Bathrooms 1,090 Square Feet





### **IMPERIA Floor Plan**

### One Bedroom | One Bathroom 720 Square Feet





#### **JENNE Floor Plan**

### Two Bedrooms | Two Bathrooms 1,100 Square Feet





#### **LUCCA Floor Plan**

### Two Bedrooms | Two Bathrooms 1,160 Square Feet