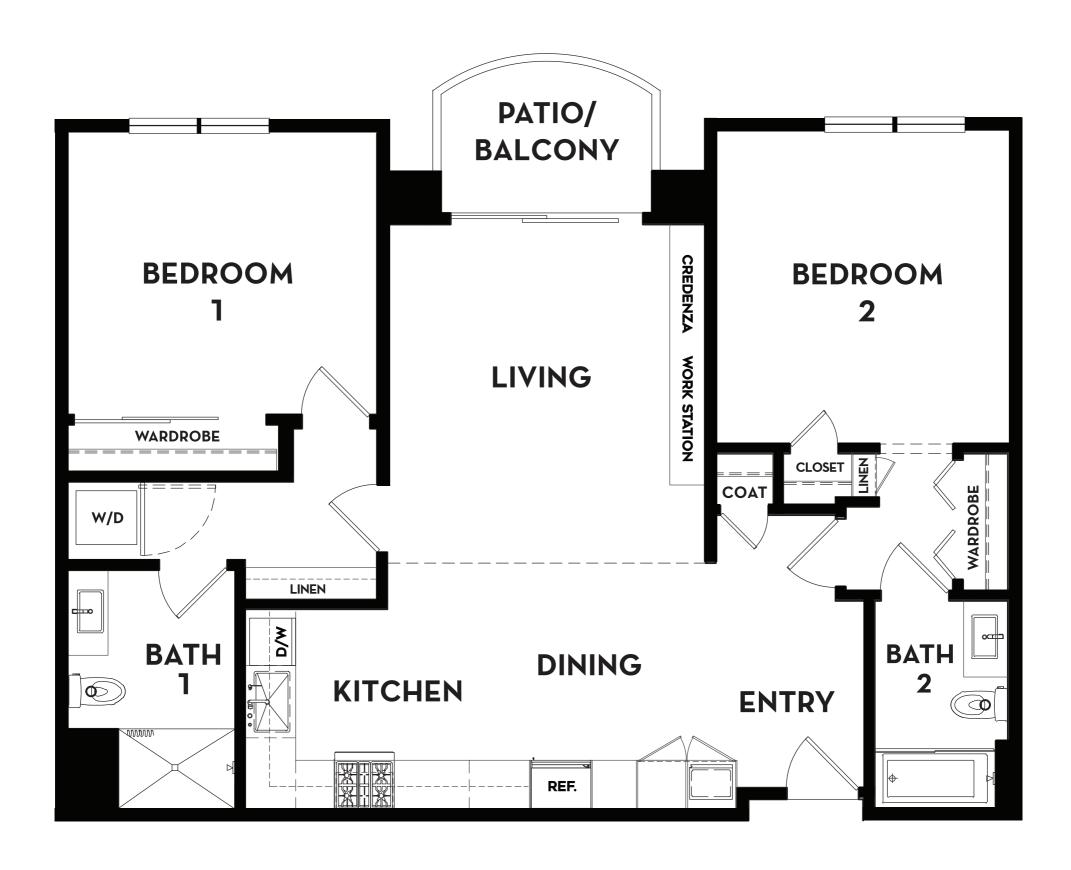

#### **AMALFI Floor Plan**

### Two Bedrooms | Two Bathrooms 1,160 Square Feet





#### **BELLAGIO Floor Plan**

## Two Bedrooms | Two Bathrooms 1,080 Square Feet





#### **CORTINA Floor Plan**

Two Bedrooms | Two Bathrooms 1,120 Square Feet





#### **DOZZA Floor Plan**

### Two Bedrooms | Two Bathrooms 1,115 Square Feet





#### **ESPERIA Floor Plan**

# One Bedroom | One Bathroom 765 Square Feet





#### **FLORENCE Floor Plan**

Two Bedrooms | Two Bathrooms 1,222 Square Feet





#### **GENOA Floor Plan**

### Two Bedrooms | Two Bathrooms 1,150 Square Feet





#### **HERMADA Floor Plan**

Two Bedrooms | Two Bathrooms 1,090 Square Feet





### **IMPERIA Floor Plan**

### One Bedroom | One Bathroom 720 Square Feet





#### **JENNE Floor Plan**

### Two Bedrooms | Two Bathrooms 1,100 Square Feet





#### **LUCCA Floor Plan**

### Two Bedrooms | Two Bathrooms