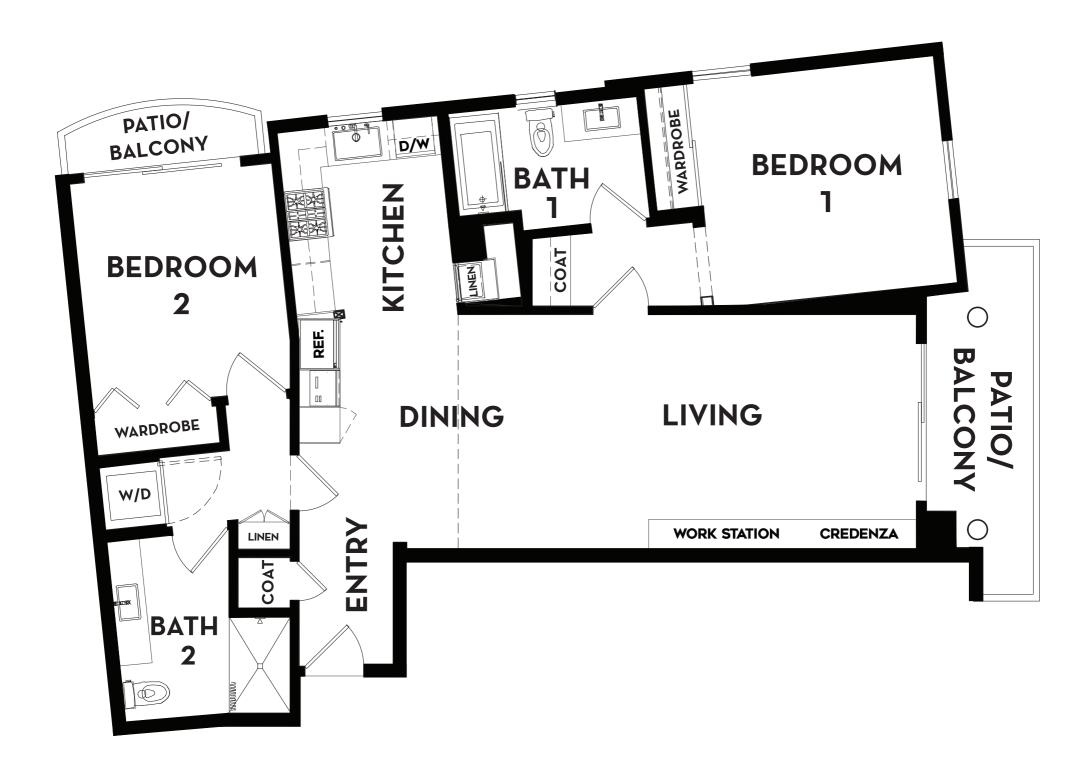

#### **AMALFI Floor Plan**

### Two Bedrooms | Two Bathrooms 1,160 Square Feet





#### **BELLAGIO Floor Plan**

## Two Bedrooms | Two Bathrooms 1,080 Square Feet





#### **CORTINA Floor Plan**

Two Bedrooms | Two Bathrooms 1,120 Square Feet





#### **DOZZA Floor Plan**

### Two Bedrooms | Two Bathrooms 1,115 Square Feet





#### **ESPERIA Floor Plan**

# One Bedroom | One Bathroom 765 Square Feet





#### **FLORENCE Floor Plan**

Two Bedrooms | Two Bathrooms 1,222 Square Feet





#### **GENOA Floor Plan**

### Two Bedrooms | Two Bathrooms 1,150 Square Feet





#### **HERMADA Floor Plan**

Two Bedrooms | Two Bathrooms 1,090 Square Feet





### **IMPERIA Floor Plan**

### One Bedroom | One Bathroom 720 Square Feet





#### **JENNE Floor Plan**

### Two Bedrooms | Two Bathrooms 1,100 Square Feet





#### **LUCCA Floor Plan**

### Two Bedrooms | Two Bathrooms 1,160 Square Feet