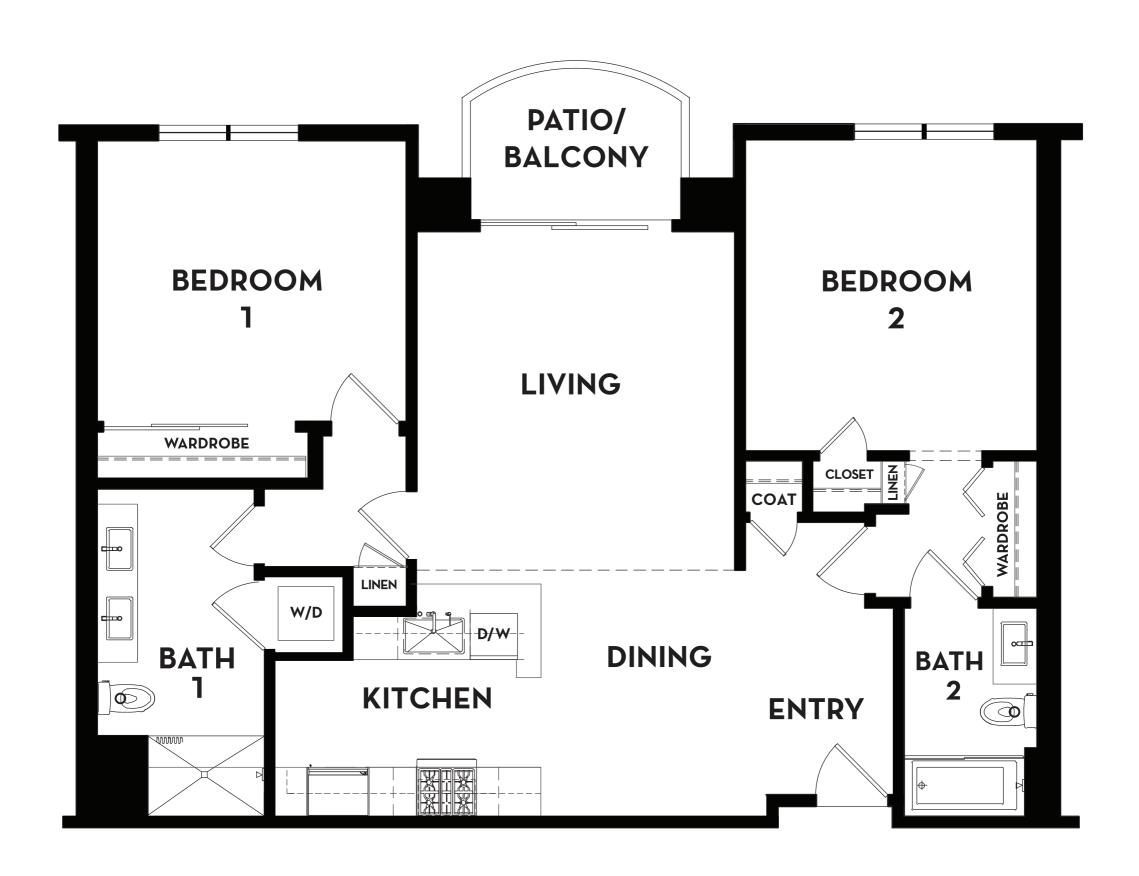

Floor Plan**

## Two Bedrooms | Two Bathrooms 1,080 Square Feet





#### **CORTINA Floor Plan**

Two Bedrooms | Two Bathrooms 1,120 Square Feet





#### **DOZZA Floor Plan**

### Two Bedrooms | Two Bathrooms 1,115 Square Feet





#### **ESPERIA Floor Plan**

# One Bedroom | One Bathroom 765 Square Feet





#### **FLORENCE Floor Plan**

Two Bedrooms | Two Bathrooms 1,222 Square Feet





#### **GENOA Floor Plan**

### Two Bedrooms | Two Bathrooms 1,150 Square Feet





#### **HERMADA Floor Plan**

Two Bedrooms | Two Bathrooms 1,090 Square Feet





### **IMPERIA Floor Plan**

### One Bedroom | One Bathroom 720 Square Feet





#### **JENNE Floor Plan**

### Two Bedrooms | Two Bathrooms 1,100 Square Feet





#### **LUCCA Floor Plan**

### Two Bedrooms | Two Bathrooms 1,160 Square Feet