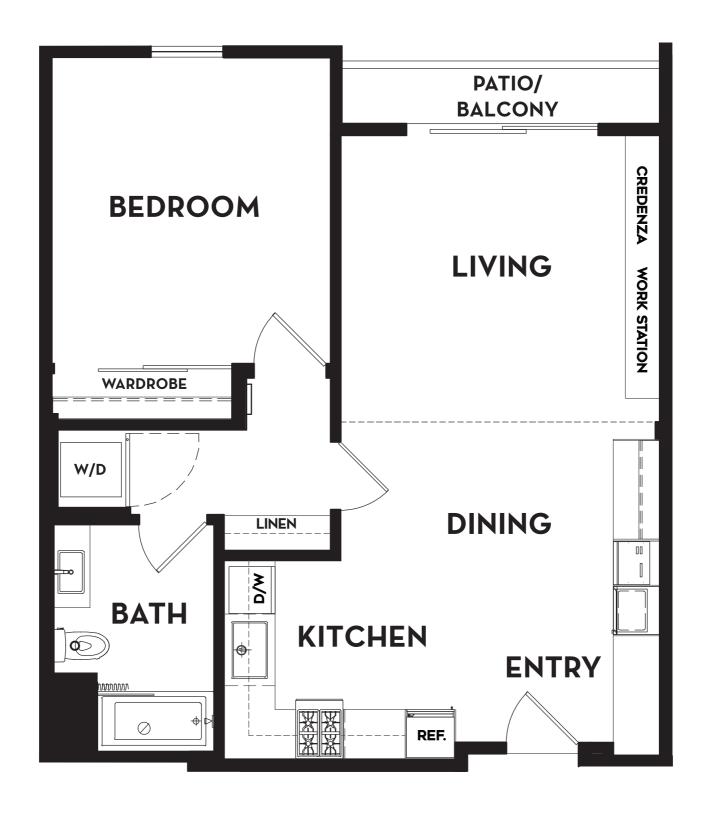

#### **AMALFI Floor Plan**

### Two Bedrooms | Two Bathrooms 1,160 Square Feet





#### **BELLAGIO Floor Plan**

## Two Bedrooms | Two Bathrooms 1,080 Square Feet





#### **CORTINA Floor Plan**

Two Bedrooms | Two Bathrooms 1,120 Square Feet





#### **DOZZA Floor Plan**

### Two Bedrooms | Two Bathrooms 1,115 Square Feet





#### **ESPERIA Floor Plan**

# One Bedroom | One Bathroom 765 Square Feet





#### **FLORENCE Floor Plan**

Two Bedrooms | Two Bathrooms 1,222 Square Feet





#### **GENOA Floor Plan**

### Two Bedrooms | Two Bathrooms 1,150 Square Feet





#### **HERMADA Floor Plan**

Two Bedrooms | Two Bathrooms 1,090 Square Feet





### **IMPERIA Floor Plan**

### One Bedroom | One Bathroom 720 Square Feet





#### **JENNE Floor Plan**

### Two Bedrooms | Two Bathrooms 1,100 Square Feet





#### **LUCCA Floor Plan**

### Two Bedrooms | Two Bathrooms 1,160 Square Feet