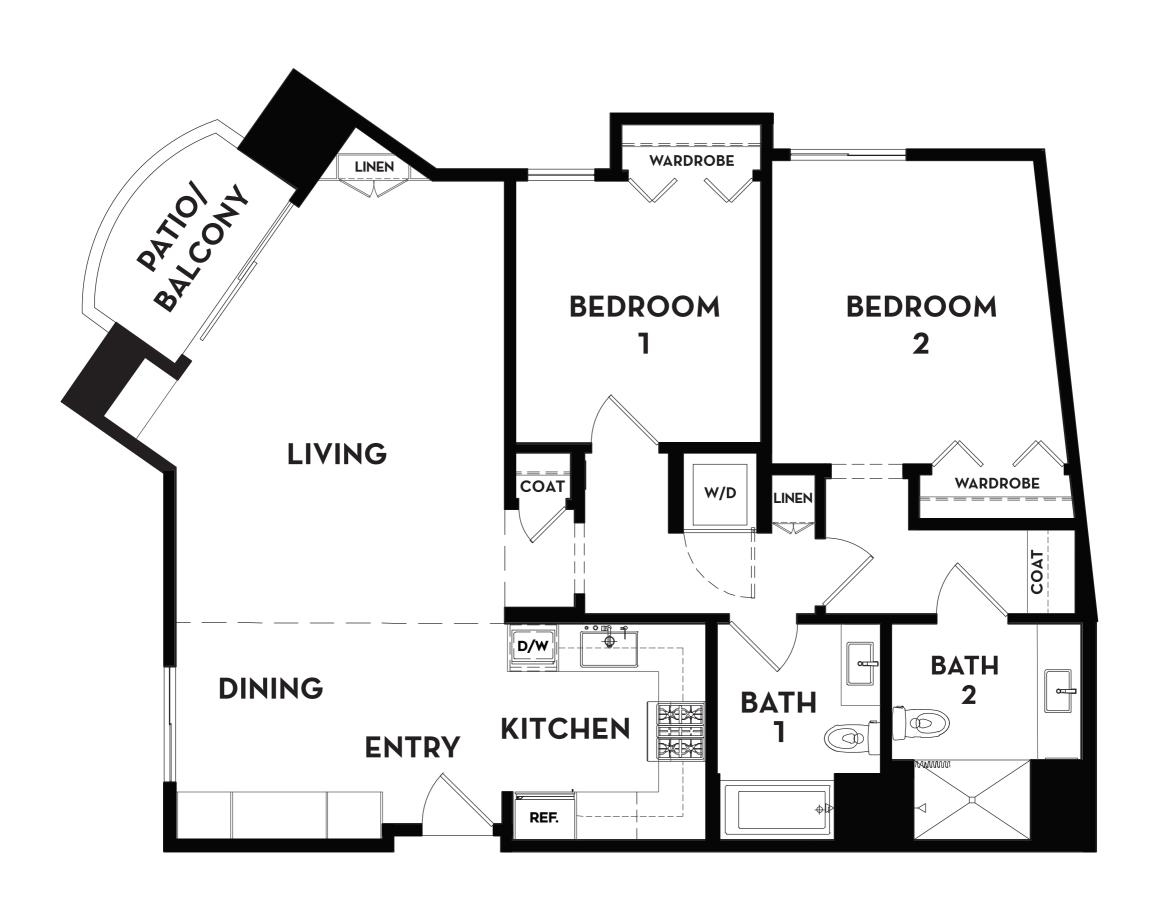

#### **AMALFI Floor Plan**

### Two Bedrooms | Two Bathrooms 1,160 Square Feet





#### **BELLAGIO Floor Plan**

## Two Bedrooms | Two Bathrooms 1,080 Square Feet





#### **CORTINA Floor Plan**

Two Bedrooms | Two Bathrooms 1,120 Square Feet





#### **DOZZA Floor Plan**

### Two Bedrooms | Two Bathrooms 1,115 Square Feet





#### **ESPERIA Floor Plan**

# One Bedroom | One Bathroom 765 Square Feet





#### **FLORENCE Floor Plan**

Two Bedrooms | Two Bathrooms 1,222 Square Feet





#### **GENOA Floor Plan**

### Two Bedrooms | Two Bathrooms 1,150 Square Feet





#### **HERMADA Floor Plan**

Two Bedrooms | Two Bathrooms 1,090 Square Feet





### **IMPERIA Floor Plan**

### One Bedroom | One Bathroom 720 Square Feet





#### **JENNE Floor Plan**

### Two Bedrooms | Two Bathrooms 1,100 Square Feet





#### **LUCCA Floor Plan**

### Two Bedrooms | Two Bathrooms 1,160 Square Feet