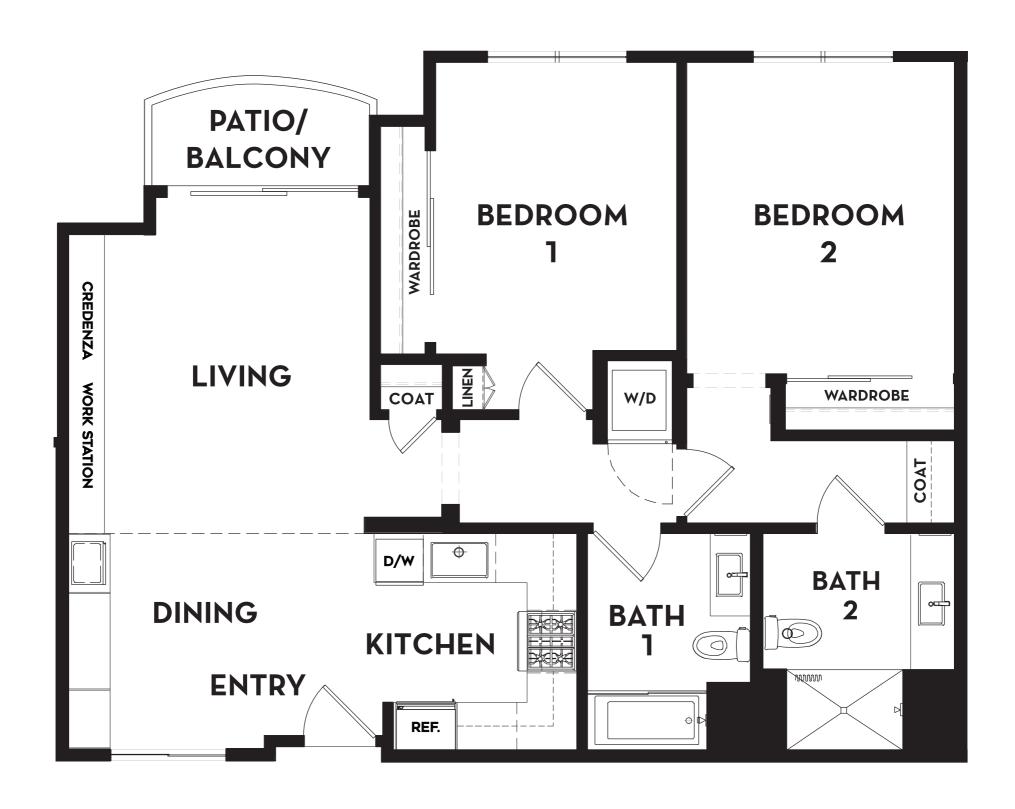

#### **AMALFI Floor Plan**

### Two Bedrooms | Two Bathrooms 1,160 Square Feet





#### **BELLAGIO Floor Plan**

## Two Bedrooms | Two Bathrooms 1,080 Square Feet





#### **CORTINA Floor Plan**

Two Bedrooms | Two Bathrooms 1,120 Square Feet





#### **DOZZA Floor Plan**

### Two Bedrooms | Two Bathrooms 1,115 Square Feet





#### **ESPERIA Floor Plan**

# One Bedroom | One Bathroom 765 Square Feet





#### **FLORENCE Floor Plan**

Two Bedrooms | Two Bathrooms 1,222 Square Feet





#### **GENOA Floor Plan**

### Two Bedrooms | Two Bathrooms 1,150 Square Feet





#### **HERMADA Floor Plan**

Two Bedrooms | Two Bathrooms 1,090 Square Feet





### **IMPERIA Floor Plan**

### One Bedroom | One Bathroom 720 Square Feet





#### **JENNE Floor Plan**

### Two Bedrooms | Two Bathrooms 1,100 Square Feet





#### **LUCCA Floor Plan**

### Two Bedrooms | Two Bathrooms 1,160 Square Feet