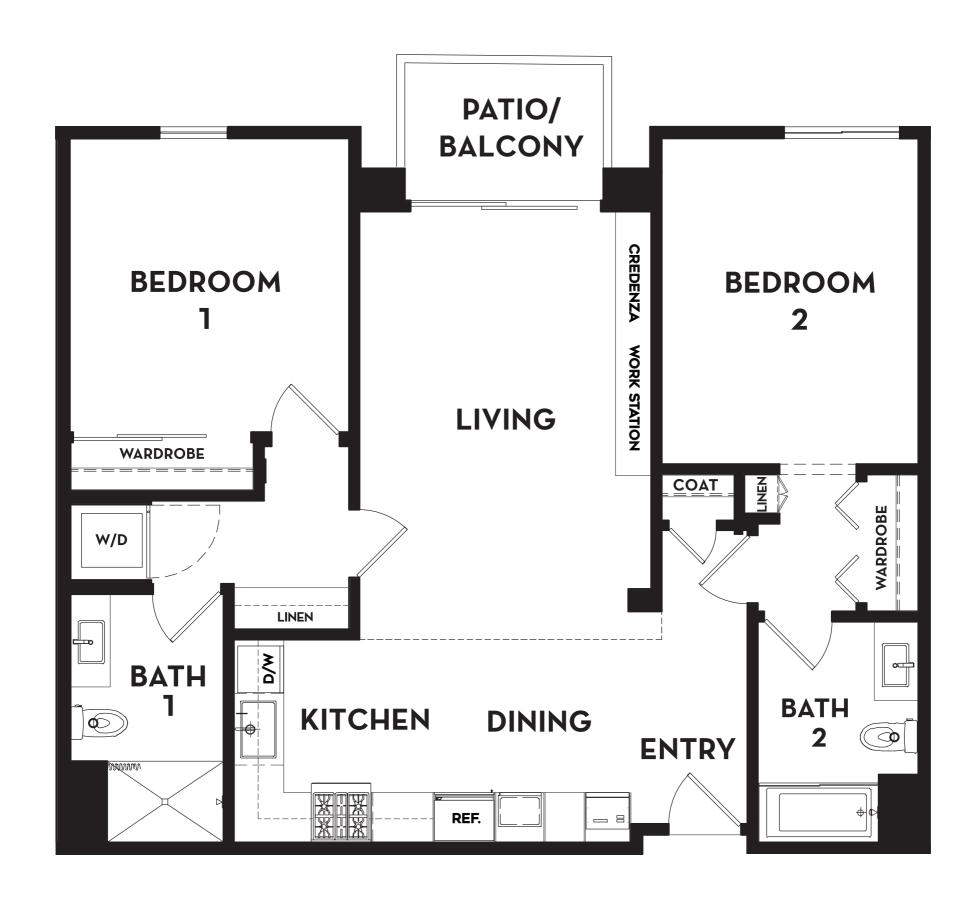

#### **AMALFI Floor Plan**

### Two Bedrooms | Two Bathrooms 1,160 Square Feet





#### **BELLAGIO Floor Plan**

## Two Bedrooms | Two Bathrooms 1,080 Square Feet





#### **CORTINA Floor Plan**

Two Bedrooms | Two Bathrooms 1,120 Square Feet





#### **DOZZA Floor Plan**

### Two Bedrooms | Two Bathrooms 1,115 Square Feet





#### **ESPERIA Floor Plan**

# One Bedroom | One Bathroom 765 Square Feet





#### **FLORENCE Floor Plan**

Two Bedrooms | Two Bathrooms 1,222 Square Feet





#### **GENOA Floor Plan**

### Two Bedrooms | Two Bathrooms 1,150 Square Feet





#### **HERMADA Floor Plan**

Two Bedrooms | Two Bathrooms 1,090 Square Feet





### **IMPERIA Floor Plan**

### One Bedroom | One Bathroom 720 Square Feet





#### **JENNE Floor Plan**

### Two Bedrooms | Two Bathrooms 1,100 Square Feet





#### **LUCCA Floor Plan**

### Two Bedrooms | Two Bathrooms 1,160 Square Feet