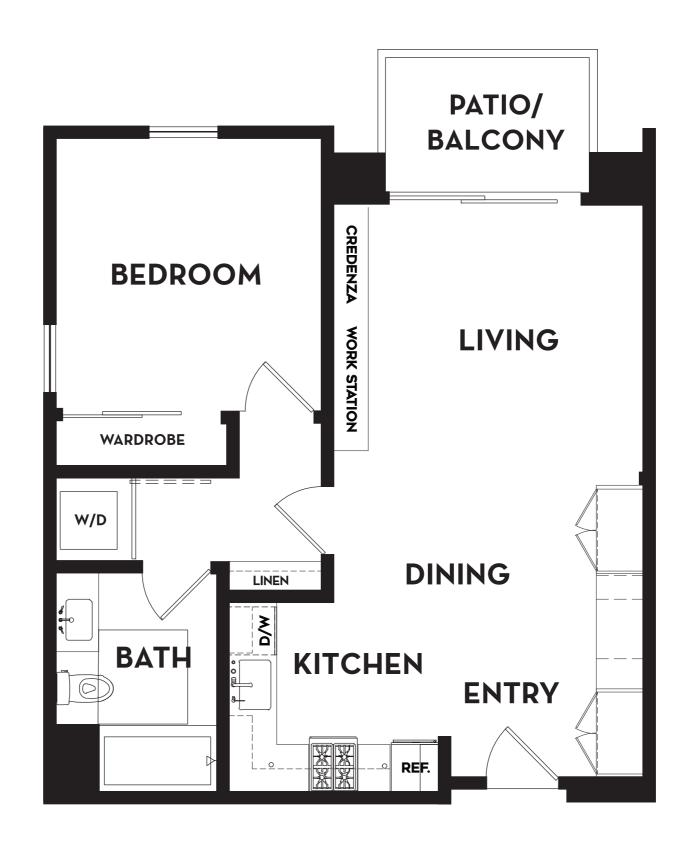

#### **AMALFI Floor Plan**

### Two Bedrooms | Two Bathrooms 1,160 Square Feet





#### **BELLAGIO Floor Plan**

## Two Bedrooms | Two Bathrooms 1,080 Square Feet





#### **CORTINA Floor Plan**

Two Bedrooms | Two Bathrooms 1,120 Square Feet





#### **DOZZA Floor Plan**

### Two Bedrooms | Two Bathrooms 1,115 Square Feet





#### **ESPERIA Floor Plan**

# One Bedroom | One Bathroom 765 Square Feet





#### **FLORENCE Floor Plan**

Two Bedrooms | Two Bathrooms 1,222 Square Feet





#### **GENOA Floor Plan**

### Two Bedrooms | Two Bathrooms 1,150 Square Feet





#### **HERMADA Floor Plan**

Two Bedrooms | Two Bathrooms 1,090 Square Feet





### **IMPERIA Floor Plan**

### One Bedroom | One Bathroom 720 Square Feet





#### **JENNE Floor Plan**

### Two Bedrooms | Two Bathrooms 1,100 Square Feet





#### **LUCCA Floor Plan**

### Two Bedrooms | Two Bathrooms 1,160 Square Feet